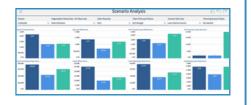

## Financial reporting made easy.

Our experts recognize that data, calculations, and processes cannot be black boxes – you and your teams need access to detailed, auditable data and results. Our software makes it easy to access and/or export those reports in a shareable format for transparency at every level of your institution. Leverage pre-built reports or build your own using our simple drag-and-drop interface.

#### Financial Reports & Variance Analysis

Balance sheet, income statement, yields, and over 60 standard KPIs and financial metrics specifically for the banking industry.