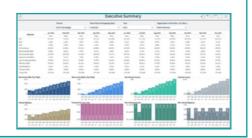

#### **Scenario Analysis**

Compare balances, income/expense, yields and more between various planning versions (e.g., actuals, budget, forecast).