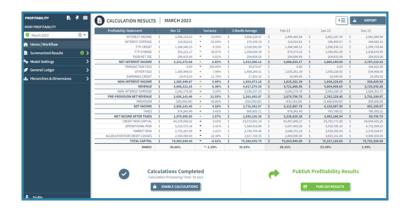

## User-friendly interfaces designed with bankers in mind.

Imagine having the ability to measure profitability across any dimension you desire, with just a few clicks. Empyrean Profitability empowers you to do just that. Its intuitive interface and powerful capabilities make it easy to slice and dice your profitability data, uncovering key insights and trends that might have otherwise gone unnoticed. From high-level overviews to granular details, Empyrean Profitability delivers the information you need, exactly when you need it.

Empyrean Profitability is key to unlocking a new level of profitability analysis at your financial institution. Don't settle for guesswork - trust Empyrean Profitability to deliver accurate, precise, and actionable insights.