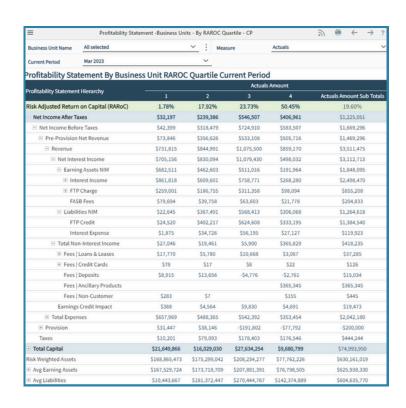

Eliminate inaccuracies and guesswork - Empyrean Profitability delivers precise and reliable results.

Not only does Empyrean Profitability provide dollar-based profitability insights, but it also offers the added advantage of risk-adjusted return on capital (RAROC) analysis.

This means bankers can evaluate profitability considering the risks associated with each transaction, giving you a more realistic and comprehensive understanding of your institution's financial performance.

## User-friendly interfaces designed with bankers in mind.

Imagine having the ability to measure profitability across any dimension you desire, with just a few clicks. Empyrean Profitability empowers you to do just that. Its intuitive interface and powerful capabilities make it easy to slice and dice your profitability data, uncovering key insights and trends that might have otherwise gone unnoticed. From high-level overviews to granular details, Empyrean Profitability delivers the information you need, exactly when you need it.